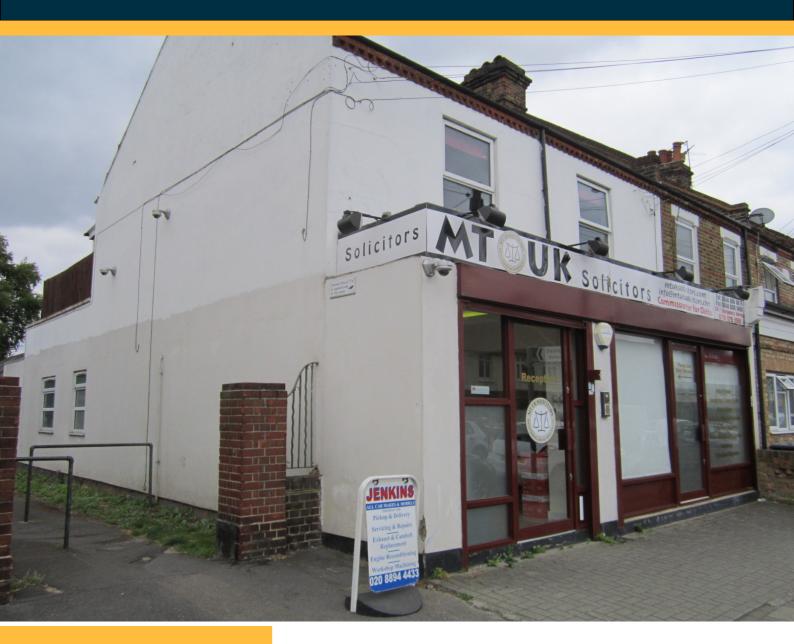

# 52 HOUNSLOW ROAD, WHITTON TW2 7EX

# LOCATION

The property is located on the east side of Hounslow Road approximately 1/4 of a mile from Whitton High Street. The property is situated at the end of a retail parade, all of which have been converted to residential use.

## DESCRIPTION

The property comprises ground floor offices with a fully glazed frontage. The premises are currently partitioned to provide a front reception and 4 separate offices. There is also a fitted kitchen and WC to the rear.